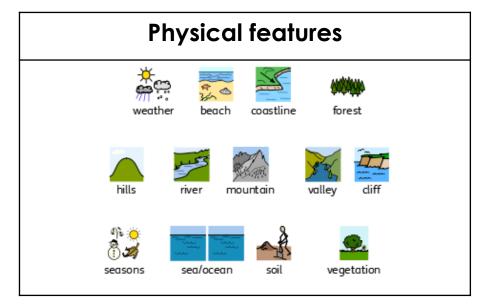

## Darlinghurst Academy Year 1: Summer 2 - Where could we go for a great day out?

| Vocabulary        |                                                                                                       |
|-------------------|-------------------------------------------------------------------------------------------------------|
| Country           | A nation with its own government occupying a particular territory                                     |
| Capital city      | A city that operates as the center of a country                                                       |
| Human<br>features | features of land that have been impacted by human activity                                            |
| Local             | a particular area or neighbourhood.                                                                   |
| Location          | A particular place or position                                                                        |
| Мар               | a diagrammatic representation of an area of land or sea showing physical features, cities, roads, etc |
| Physical features | natural features of land                                                                              |
| Tourist           | a person who is visiting a place for pleasure and interest, especially when they are on holiday.      |