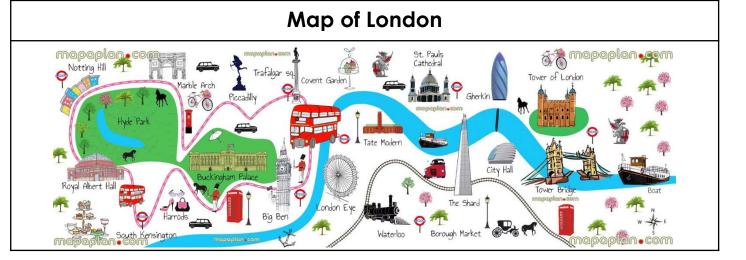

## Darlinghurst Academy Year 1: Summer 2 - Where could we go for a great day out?

| Vocabulary        |                                                                                                       |
|-------------------|-------------------------------------------------------------------------------------------------------|
| Country           | A nation with its own government occupying a particular territory                                     |
| Capital city      | A city that operates as the center of a country                                                       |
| Human<br>features | features of land that have been impacted by human activity                                            |
| Local             | a particular area or neighbourhood.                                                                   |
| Location          | A particular place or position                                                                        |
| Мар               | a diagrammatic representation of an area of land or sea showing physical features, cities, roads, etc |
| Physical features | natural features of land                                                                              |
| Tourist           | a person who is visiting a place for pleasure and interest, especially when they are on holiday.      |