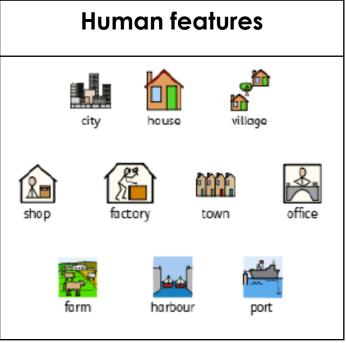

## Darlinghurst Academy Year 1: Summer 2 - Where could we go for a great day out?

| Vocabulary        |                                                                                                       |
|-------------------|-------------------------------------------------------------------------------------------------------|
| Country           | A nation with its own government occupying a particular territory                                     |
| Capital city      | A city that operates as the center of a country                                                       |
| Human<br>features | features of land that have been impacted by human activity                                            |
| Local             | a particular area or neighbourhood.                                                                   |
| Location          | A particular place or position                                                                        |
| Мар               | a diagrammatic representation of an area of land or sea showing physical features, cities, roads, etc |
| Physical features | natural features of land                                                                              |
| Tourist           | a person who is visiting a place for pleasure and interest, especially when they are on holiday.      |