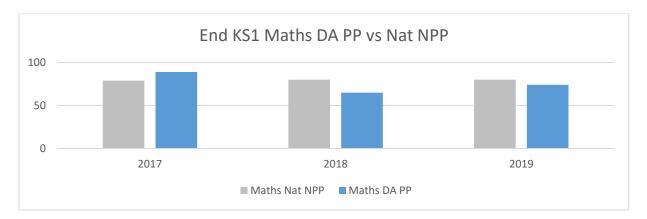

|         |          | 2016      | -2017    |           |          | 2017-     | -2018  |           | 2018-2019           |           |        |           |  |
|---------|----------|-----------|----------|-----------|----------|-----------|--------|-----------|---------------------|-----------|--------|-----------|--|
|         | National |           | l School |           | National |           | School |           | National<br>2017-18 |           | School |           |  |
|         | PP       | Not<br>PP | PP       | Not<br>PP | PP       | Not<br>PP | PP     | Not<br>PP | PP                  | Not<br>PP | PP     | Not<br>PP |  |
| Year 2  |          |           |          |           |          |           |        |           |                     |           |        |           |  |
| Reading | 63       | 79        | 89       | 88        | 79       | 79        | 65     | 83        | 79                  | 79        | 63     | 73        |  |
| Writing | 54       | 72        | 68       | 76        | 74       | 74        | 55     | 76        | 74                  | 74        | 58     | 61        |  |
| Maths   | 62       | 79        | 89       | 88        | 80       | 80        | 65     | 82        | 80                  | 80        | 74     | 73        |  |

- In EYFS there is a 10% difference between PP and NPP.
- In Phonics NPP children outperformed PP children by 12%.
- In Year 2 NPP children outperformed PP. However, the gaps between PP and NPP have reduced. The gap between DA PP and Nat NPP has reduced in writing and maths.
- In Year 6 NPP children attained higher than PP in all areas. However, the PP gap is being reduced in R, W, M, GPS and combined.
- In Year 6 PP improved attainment on last year's cohort in all areas.
- PP increased progress scores for reading and maths.
- In Year 6 PP children increased their scale score in maths. Both reading and maths are above 100.
- Y6 PP progress is improving over time.