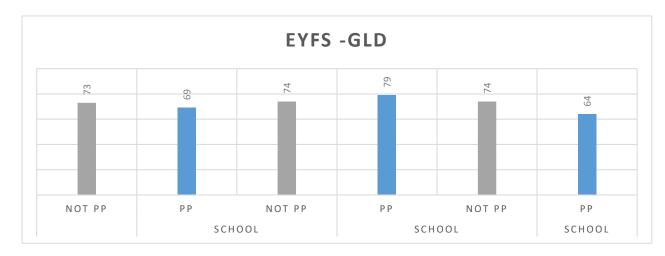

## <u>Pupil Premium Analysis – 2019</u>

|      |          | 201       | 6-2017 |           |          | 2017-     | -2018  |           | 2018-2019           |           |        |           |
|------|----------|-----------|--------|-----------|----------|-----------|--------|-----------|---------------------|-----------|--------|-----------|
|      | National |           | School |           | National |           | School |           | National<br>2017-18 |           | School |           |
|      | PP       | Not<br>PP | PP     | Not<br>PP | PP       | Not<br>PP | PP     | Not<br>PP | PP                  | Not<br>PP | PP     | Not<br>PP |
| EYFS |          |           |        |           |          |           |        |           |                     |           |        |           |
| GLD  | 57       | 73        | 69     | 70        | 74       | 74        | 79     | 73        | 74                  | 74        | 64     | 74        |

- In EYFS there is a 10% difference between PP and NPP.
- In Phonics NPP children outperformed PP children by 12%.
- In Year 2 NPP children outperformed PP. However, the gaps between PP and NPP have reduced. The gap between DA PP and Nat NPP has reduced in writing and maths.
- In Year 6 NPP children attained higher than PP in all areas. However, the PP gap is being reduced in R, W, M, GPS and combined.
- In Year 6 PP improved attainment on last year's cohort in all areas.
- PP increased progress scores for reading and maths.
- In Year 6 PP children increased their scale score in maths. Both reading and maths are above 100.
- Y6 PP progress is improving over time.