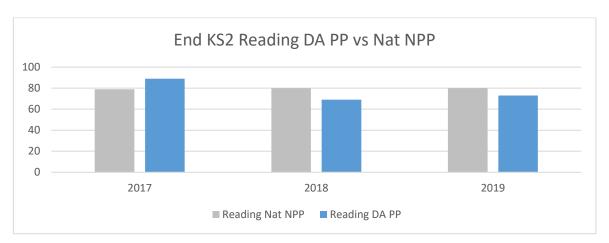

|         |          | 201       | 3-2017 |           |          | 2017      | -2018  |           | 2018-2019           |           |        |        |  |
|---------|----------|-----------|--------|-----------|----------|-----------|--------|-----------|---------------------|-----------|--------|--------|--|
|         | National |           | School |           | National |           | School |           | National<br>2017-18 |           | School |        |  |
|         | PP       | Not<br>PP | PP     | Not<br>PP | PP       | Not<br>PP | PP     | Not<br>PP | PP                  | Not<br>PP | PP     | Not PP |  |
| Year 6  |          |           |        |           |          |           |        |           |                     |           |        |        |  |
| Reading | 60       | 77        | 70     | 83        | 64       | 80        | 69     | 81        | 64                  | 80        | 73     | 87     |  |
| Writing | 66       | 81        | 80     | 80        | 67       | 83        | 73     | 88        | 67                  | 83        | 76     | 87     |  |
| Maths   | 63       | 80        | 65     | 80        | 64       | 81        | 46     | 80        | 64                  | 81        | 71     | 85     |  |
| Comb    | 48       | 67        | 60     | 70        | 51       | 70        | 46     | 71        | 51                  | 70        | 53     | 75     |  |
| GPS     | 66       | 82        | 85     | 93        | 67       | 82        | 58     | 81        | 67                  | 82        | 80     | 87     |  |
| Prog R  | 0        | 0         | -2.89  | -0.85     | -0.59    | 0.31      | -1.21  | -0.72     | -0.59               | 0.31      | -1.06  | 2.57   |  |
| Prog W  | 0        | 0         | -2.24  | -3.15     | -0.44    | 0.24      | 0.04   | 1.06      | -0.44               | 0.24      | -0.54  | 1.1    |  |

- In EYFS there is a 10% difference between PP and NPP.
- In Phonics NPP children outperformed PP children by 12%.
- In Year 2 NPP children outperformed PP. However, the gaps between PP and NPP have reduced. The gap between DA PP and Nat NPP has reduced in writing and maths.
- In Year 6 NPP children attained higher than PP in all areas. However, the PP gap is being reduced in R, W, M, GPS and combined.
- In Year 6 PP improved attainment on last year's cohort in all areas.
- PP increased progress scores for reading and maths.
- In Year 6 PP children increased their scale score in maths. Both reading and maths are above 100.
- Y6 PP progress is improving over time.