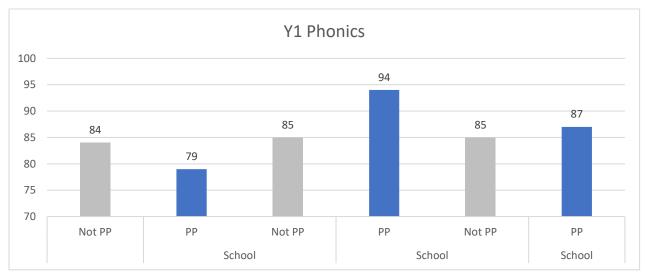

|         |          | 2016      | 5-2017 |           |          | 2017-     | -2018  |           | 2018-2019           |           |        |           |  |
|---------|----------|-----------|--------|-----------|----------|-----------|--------|-----------|---------------------|-----------|--------|-----------|--|
|         | National |           | School |           | National |           | School |           | National<br>2017-18 |           | School |           |  |
|         | PP       | Not<br>PP | PP     | Not<br>PP | PP       | Not<br>PP | PP     | Not<br>PP | PP                  | Not<br>PP | PP     | Not<br>PP |  |
| Year 1  |          |           |        |           |          |           |        |           |                     |           |        |           |  |
| Phonics | 81       | 84        | 79     | 87        | 85       | 85        | 94     | 96        | 85                  | 85        | 87     | 99        |  |

- In EYFS there is a 10% difference between PP and NPP.
- In Phonics NPP children outperformed PP children by 12%.
- In Year 2 NPP children outperformed PP. However, the gaps between PP and NPP have reduced. The gap between DA PP and Nat NPP has reduced in writing and maths.
- In Year 6 NPP children attained higher than PP in all areas. However, the PP gap is being reduced in R, W, M, GPS and combined.
- In Year 6 PP improved attainment on last year's cohort in all areas.
- PP increased progress scores for reading and maths.
- In Year 6 PP children increased their scale score in maths. Both reading and maths are above 100.
- Y6 PP progress is improving over time.