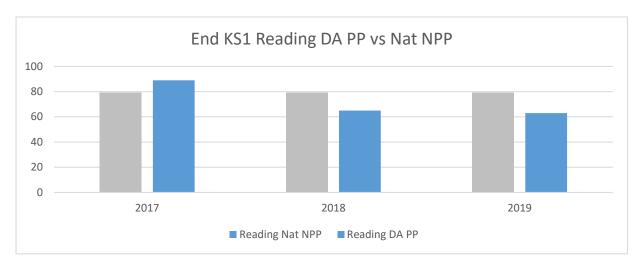

|         |          | 2016      | -2017    |           |          | 2017-     | -2018  |           | 2018-2019           |           |        |           |  |
|---------|----------|-----------|----------|-----------|----------|-----------|--------|-----------|---------------------|-----------|--------|-----------|--|
|         | National |           | l School |           | National |           | School |           | National<br>2017-18 |           | School |           |  |
|         | PP       | Not<br>PP | PP       | Not<br>PP | PP       | Not<br>PP | PP     | Not<br>PP | PP                  | Not<br>PP | PP     | Not<br>PP |  |
| Year 2  |          |           |          |           |          |           |        |           |                     |           |        |           |  |
| Reading | 63       | 79        | 89       | 88        | 79       | 79        | 65     | 83        | 79                  | 79        | 63     | 73        |  |
| Writing | 54       | 72        | 68       | 76        | 74       | 74        | 55     | 76        | 74                  | 74        | 58     | 61        |  |
| Maths   | 62       | 79        | 89       | 88        | 80       | 80        | 65     | 82        | 80                  | 80        | 74     | 73        |  |

- In EYFS there is a 10% difference between PP and NPP.
- In Phonics NPP children outperformed PP children by 12%.
- In Year 2 NPP children outperformed PP. However, the gaps between PP and NPP have reduced. The gap between DA PP and Nat NPP has reduced in writing and maths.
- In Year 6 NPP children attained higher than PP in all areas. However, the PP gap is being reduced in R, W, M, GPS and combined.
- In Year 6 PP improved attainment on last year's cohort in all areas.
- PP increased progress scores for reading and maths.
- In Year 6 PP children increased their scale score in maths. Both reading and maths are above 100.
- Y6 PP progress is improving over time.