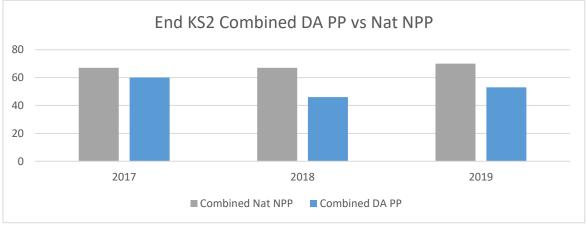

|         |          | 201       | 3-2017 |           |          | 2017      | -2018  |           | 2018-2019           |           |        |        |  |
|---------|----------|-----------|--------|-----------|----------|-----------|--------|-----------|---------------------|-----------|--------|--------|--|
|         | National |           | School |           | National |           | School |           | National<br>2017-18 |           | School |        |  |
|         | PP       | Not<br>PP | PP     | Not<br>PP | PP       | Not<br>PP | PP     | Not<br>PP | PP                  | Not<br>PP | PP     | Not PP |  |
| Year 6  |          |           |        |           |          |           |        |           |                     |           |        |        |  |
| Reading | 60       | 77        | 70     | 83        | 64       | 80        | 69     | 81        | 64                  | 80        | 73     | 87     |  |
| Writing | 66       | 81        | 80     | 80        | 67       | 83        | 73     | 88        | 67                  | 83        | 76     | 87     |  |
| Maths   | 63       | 80        | 65     | 80        | 64       | 81        | 46     | 80        | 64                  | 81        | 71     | 85     |  |
| Comb    | 48       | 67        | 60     | 70        | 51       | 70        | 46     | 71        | 51                  | 70        | 53     | 75     |  |
| GPS     | 66       | 82        | 85     | 93        | 67       | 82        | 58     | 81        | 67                  | 82        | 80     | 87     |  |
| Prog R  | 0        | 0         | -2.89  | -0.85     | -0.59    | 0.31      | -1.21  | -0.72     | -0.59               | 0.31      | -1.06  | 2.57   |  |
| Prog W  | 0        | 0         | -2.24  | -3.15     | -0.44    | 0.24      | 0.04   | 1.06      | -0.44               | 0.24      | -0.54  | 1.1    |  |

- In EYFS there is a 10% difference between PP and NPP.
- In Phonics NPP children outperformed PP children by 12%.
- In Year 2 NPP children outperformed PP. However, the gaps between PP and NPP have reduced. The gap between DA PP and Nat NPP has reduced in writing and maths.
- In Year 6 NPP children attained higher than PP in all areas. However, the PP gap is being reduced in R, W, M, GPS and combined.
- In Year 6 PP improved attainment on last year's cohort in all areas.
- PP increased progress scores for reading and maths.
- In Year 6 PP children increased their scale score in maths. Both reading and maths are above 100.
- Y6 PP progress is improving over time.