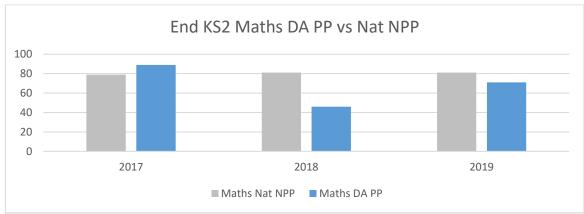

|         |          | 201       | 3-2017 |           |          | 2017      | -2018  |           | 2018-2019           |           |        |        |  |
|---------|----------|-----------|--------|-----------|----------|-----------|--------|-----------|---------------------|-----------|--------|--------|--|
|         | National |           | School |           | National |           | School |           | National<br>2017-18 |           | School |        |  |
|         | PP       | Not<br>PP | PP     | Not<br>PP | PP       | Not<br>PP | PP     | Not<br>PP | PP                  | Not<br>PP | PP     | Not PP |  |
| Year 6  |          |           |        |           |          |           |        |           |                     |           |        |        |  |
| Reading | 60       | 77        | 70     | 83        | 64       | 80        | 69     | 81        | 64                  | 80        | 73     | 87     |  |
| Writing | 66       | 81        | 80     | 80        | 67       | 83        | 73     | 88        | 67                  | 83        | 76     | 87     |  |
| Maths   | 63       | 80        | 65     | 80        | 64       | 81        | 46     | 80        | 64                  | 81        | 71     | 85     |  |
| Comb    | 48       | 67        | 60     | 70        | 51       | 70        | 46     | 71        | 51                  | 70        | 53     | 75     |  |
| GPS     | 66       | 82        | 85     | 93        | 67       | 82        | 58     | 81        | 67                  | 82        | 80     | 87     |  |
| Prog R  | 0        | 0         | -2.89  | -0.85     | -0.59    | 0.31      | -1.21  | -0.72     | -0.59               | 0.31      | -1.06  | 2.57   |  |
| Prog W  | 0        | 0         | -2.24  | -3.15     | -0.44    | 0.24      | 0.04   | 1.06      | -0.44               | 0.24      | -0.54  | 1.1    |  |

- In EYFS there is a 10% difference between PP and NPP.
- In Phonics NPP children outperformed PP children by 12%.
- In Year 2 NPP children outperformed PP. However, the gaps between PP and NPP have reduced. The gap between DA PP and Nat NPP has reduced in writing and maths.
- In Year 6 NPP children attained higher than PP in all areas. However, the PP gap is being reduced in R, W, M, GPS and combined.
- In Year 6 PP improved attainment on last year's cohort in all areas.
- PP increased progress scores for reading and maths.
- In Year 6 PP children increased their scale score in maths. Both reading and maths are above 100.
- Y6 PP progress is improving over time.