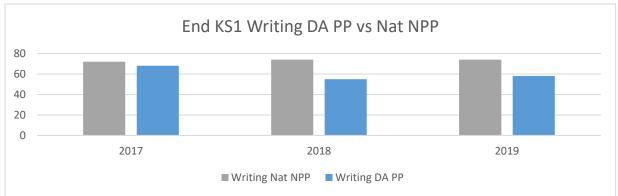

|         |          | 2016      | -2017    |           |          | 2017-     | -2018  |           | 2018-2019           |           |        |           |  |
|---------|----------|-----------|----------|-----------|----------|-----------|--------|-----------|---------------------|-----------|--------|-----------|--|
|         | National |           | l School |           | National |           | School |           | National<br>2017-18 |           | School |           |  |
|         | PP       | Not<br>PP | PP       | Not<br>PP | PP       | Not<br>PP | PP     | Not<br>PP | PP                  | Not<br>PP | PP     | Not<br>PP |  |
| Year 2  |          |           |          |           |          |           |        |           |                     |           |        |           |  |
| Reading | 63       | 79        | 89       | 88        | 79       | 79        | 65     | 83        | 79                  | 79        | 63     | 73        |  |
| Writing | 54       | 72        | 68       | 76        | 74       | 74        | 55     | 76        | 74                  | 74        | 58     | 61        |  |
| Maths   | 62       | 79        | 89       | 88        | 80       | 80        | 65     | 82        | 80                  | 80        | 74     | 73        |  |

- In EYFS there is a 10% difference between PP and NPP.
- In Phonics NPP children outperformed PP children by 12%.
- In Year 2 NPP children outperformed PP. However, the gaps between PP and NPP have reduced. The gap between DA PP and Nat NPP has reduced in writing and maths.
- In Year 6 NPP children attained higher than PP in all areas. However, the PP gap is being reduced in R, W, M, GPS and combined.
- In Year 6 PP improved attainment on last year's cohort in all areas.
- PP increased progress scores for reading and maths.
- In Year 6 PP children increased their scale score in maths. Both reading and maths are above 100.
- Y6 PP progress is improving over time.