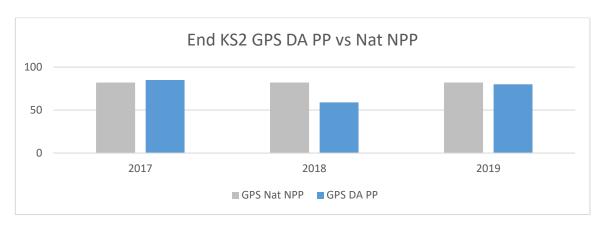

|         |          | 201       | 3-2017 |           |          | 2017      | -2018  |           | 2018-2019           |           |        |        |  |
|---------|----------|-----------|--------|-----------|----------|-----------|--------|-----------|---------------------|-----------|--------|--------|--|
|         | National |           | School |           | National |           | School |           | National<br>2017-18 |           | School |        |  |
|         | PP       | Not<br>PP | PP     | Not<br>PP | PP       | Not<br>PP | PP     | Not<br>PP | PP                  | Not<br>PP | PP     | Not PP |  |
| Year 6  |          |           |        |           |          |           |        |           |                     |           |        |        |  |
| Reading | 60       | 77        | 70     | 83        | 64       | 80        | 69     | 81        | 64                  | 80        | 73     | 87     |  |
| Writing | 66       | 81        | 80     | 80        | 67       | 83        | 73     | 88        | 67                  | 83        | 76     | 87     |  |
| Maths   | 63       | 80        | 65     | 80        | 64       | 81        | 46     | 80        | 64                  | 81        | 71     | 85     |  |
| Comb    | 48       | 67        | 60     | 70        | 51       | 70        | 46     | 71        | 51                  | 70        | 53     | 75     |  |
| GPS     | 66       | 82        | 85     | 93        | 67       | 82        | 58     | 81        | 67                  | 82        | 80     | 87     |  |
| Prog R  | 0        | 0         | -2.89  | -0.85     | -0.59    | 0.31      | -1.21  | -0.72     | -0.59               | 0.31      | -1.06  | 2.57   |  |
| Prog W  | 0        | 0         | -2.24  | -3.15     | -0.44    | 0.24      | 0.04   | 1.06      | -0.44               | 0.24      | -0.54  | 1.1    |  |

- In EYFS there is a 10% difference between PP and NPP.
- In Phonics NPP children outperformed PP children by 12%.
- In Year 2 NPP children outperformed PP. However, the gaps between PP and NPP have reduced. The gap between DA PP and Nat NPP has reduced in writing and maths.
- In Year 6 NPP children attained higher than PP in all areas. However, the PP gap is being reduced in R, W, M, GPS and combined.
- In Year 6 PP improved attainment on last year's cohort in all areas.
- PP increased progress scores for reading and maths.
- In Year 6 PP children increased their scale score in maths. Both reading and maths are above 100.
- Y6 PP progress is improving over time.