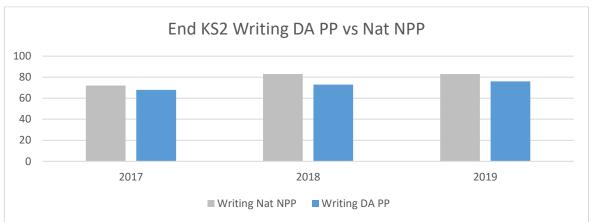

|         |          | 201       | 3-2017 |           |          | 2017      | -2018  |           | 2018-2019           |           |        |        |  |
|---------|----------|-----------|--------|-----------|----------|-----------|--------|-----------|---------------------|-----------|--------|--------|--|
|         | National |           | School |           | National |           | School |           | National<br>2017-18 |           | School |        |  |
|         | PP       | Not<br>PP | PP     | Not<br>PP | PP       | Not<br>PP | PP     | Not<br>PP | PP                  | Not<br>PP | PP     | Not PP |  |
| Year 6  |          |           |        |           |          |           |        |           |                     |           |        |        |  |
| Reading | 60       | 77        | 70     | 83        | 64       | 80        | 69     | 81        | 64                  | 80        | 73     | 87     |  |
| Writing | 66       | 81        | 80     | 80        | 67       | 83        | 73     | 88        | 67                  | 83        | 76     | 87     |  |
| Maths   | 63       | 80        | 65     | 80        | 64       | 81        | 46     | 80        | 64                  | 81        | 71     | 85     |  |
| Comb    | 48       | 67        | 60     | 70        | 51       | 70        | 46     | 71        | 51                  | 70        | 53     | 75     |  |
| GPS     | 66       | 82        | 85     | 93        | 67       | 82        | 58     | 81        | 67                  | 82        | 80     | 87     |  |
| Prog R  | 0        | 0         | -2.89  | -0.85     | -0.59    | 0.31      | -1.21  | -0.72     | -0.59               | 0.31      | -1.06  | 2.57   |  |
| Prog W  | 0        | 0         | -2.24  | -3.15     | -0.44    | 0.24      | 0.04   | 1.06      | -0.44               | 0.24      | -0.54  | 1.1    |  |

- In EYFS there is a 10% difference between PP and NPP.
- In Phonics NPP children outperformed PP children by 12%.
- In Year 2 NPP children outperformed PP. However, the gaps between PP and NPP have reduced. The gap between DA PP and Nat NPP has reduced in writing and maths.
- In Year 6 NPP children attained higher than PP in all areas. However, the PP gap is being reduced in R, W, M, GPS and combined.
- In Year 6 PP improved attainment on last year's cohort in all areas.
- PP increased progress scores for reading and maths.
- In Year 6 PP children increased their scale score in maths. Both reading and maths are above 100.
- Y6 PP progress is improving over time.