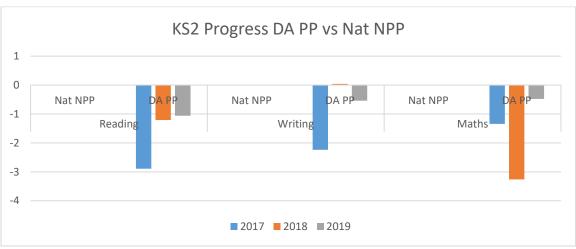

|         |          | 201       | 3-2017 |           |          | 2017      | -2018  |           | 2018-2019           |           |        |        |  |
|---------|----------|-----------|--------|-----------|----------|-----------|--------|-----------|---------------------|-----------|--------|--------|--|
|         | National |           | School |           | National |           | School |           | National<br>2017-18 |           | School |        |  |
|         | PP       | Not<br>PP | PP     | Not<br>PP | PP       | Not<br>PP | PP     | Not<br>PP | PP                  | Not<br>PP | PP     | Not PP |  |
| Year 6  |          |           |        |           |          |           |        |           |                     |           |        |        |  |
| Reading | 60       | 77        | 70     | 83        | 64       | 80        | 69     | 81        | 64                  | 80        | 73     | 87     |  |
| Writing | 66       | 81        | 80     | 80        | 67       | 83        | 73     | 88        | 67                  | 83        | 76     | 87     |  |
| Maths   | 63       | 80        | 65     | 80        | 64       | 81        | 46     | 80        | 64                  | 81        | 71     | 85     |  |
| Comb    | 48       | 67        | 60     | 70        | 51       | 70        | 46     | 71        | 51                  | 70        | 53     | 75     |  |
| GPS     | 66       | 82        | 85     | 93        | 67       | 82        | 58     | 81        | 67                  | 82        | 80     | 87     |  |
| Prog R  | 0        | 0         | -2.89  | -0.85     | -0.59    | 0.31      | -1.21  | -0.72     | -0.59               | 0.31      | -1.06  | 2.57   |  |
| Prog W  | 0        | 0         | -2.24  | -3.15     | -0.44    | 0.24      | 0.04   | 1.06      | -0.44               | 0.24      | -0.54  | 1.1    |  |

| Prog M  | 0   | 0   | -1.34 | -0.58 | -0.58 | 0.31  | -3.26 | -0.79 | -0.58 | 0.31  | -0.48 | 2.68   |
|---------|-----|-----|-------|-------|-------|-------|-------|-------|-------|-------|-------|--------|
| R AveSc | 105 | 105 | 101   | 107   | 102.6 | 106.1 | 102.2 | 106   | 102.6 | 106.1 | 102.1 | 107.07 |
| M AveSc | 105 | 105 | 103   | 107   | 101.9 | 105.4 | 99.4  | 105.4 | 101.9 | 105.4 | 102.8 | 107.05 |

- In EYFS there is a 10% difference between PP and NPP.
- In Phonics NPP children outperformed PP children by 12%.
- In Year 2 NPP children outperformed PP. However, the gaps between PP and NPP have reduced. The gap between DA PP and Nat NPP has reduced in writing and maths.
- In Year 6 NPP children attained higher than PP in all areas. However, the PP gap is being reduced in R, W, M, GPS and combined.
- In Year 6 PP improved attainment on last year's cohort in all areas.
- PP increased progress scores for reading and maths.
- In Year 6 PP children increased their scale score in maths. Both reading and maths are above 100.
- Y6 PP progress is improving over time.