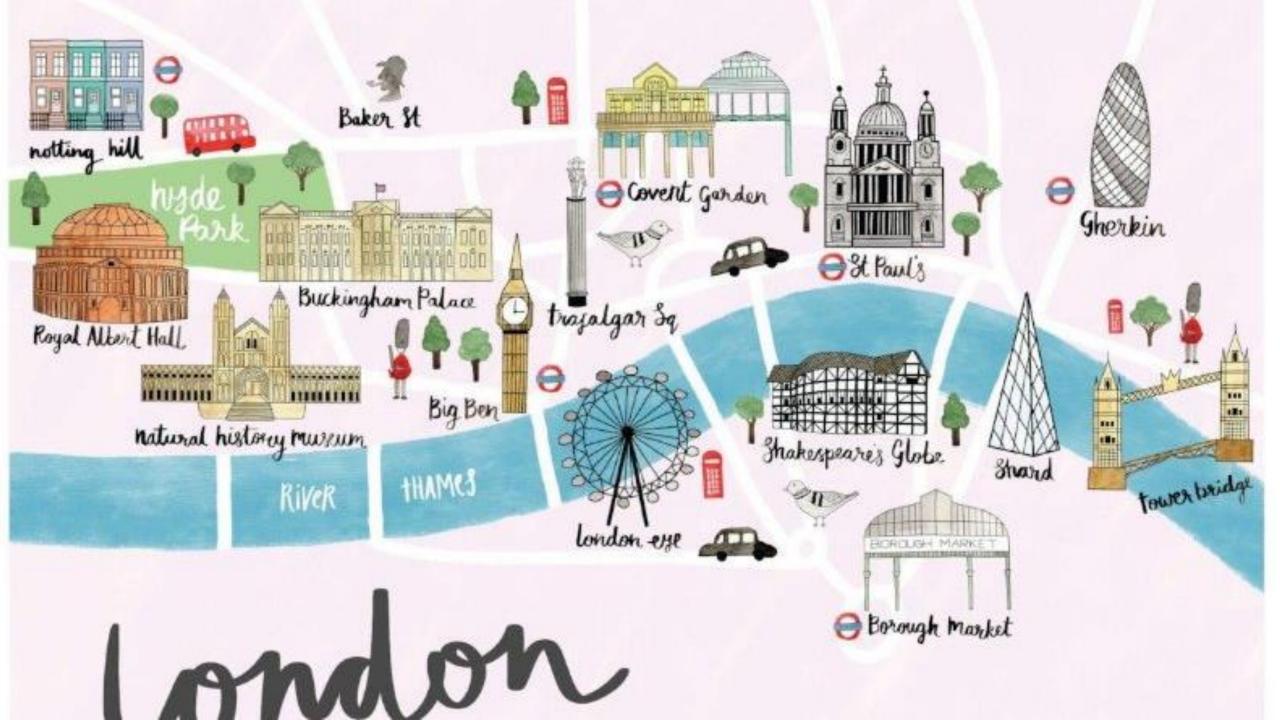

| features of land that have been impacted by human activity                                            |
| Local             | a particular area or neighbourhood.                                                                   |
| Location          | A particular place or position                                                                        |
| Мар               | a diagrammatic representation of an area of land or sea showing physical features, cities, roads, etc |
| Physical features | natural features of land                                                                              |
| Tourist           | a person who is visiting a place for pleasure and interest, especially when they are on holiday.      |







John Burningham





## Capital Cities in the UK