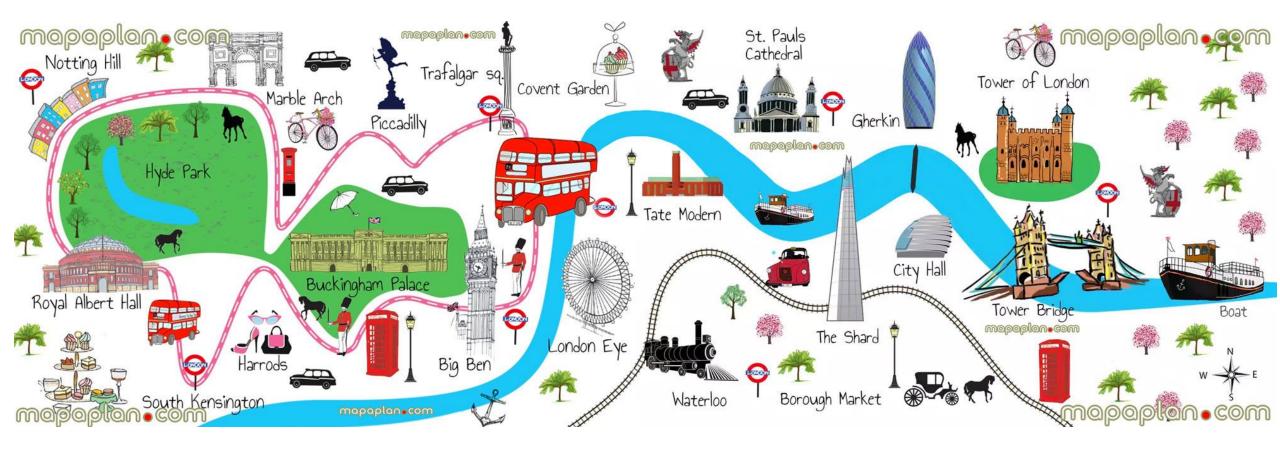

## Darlinghurst Academy Year 1 Spring 2 Where could we go for a great day out?

| Vocabulary        |                                                                                                       |
|-------------------|-------------------------------------------------------------------------------------------------------|
| Country           | A nation with its own government occupying a particular territory                                     |
| Capitalcity       | A city that operates as the centre of a country                                                       |
| Human<br>features | features of land that have been impacted by human activity                                            |
| Local             | a particular area or neighbourhood.                                                                   |
| Location          | A particular place or position                                                                        |
| Мар               | a diagrammatic representation of an area of land or sea showing physical features, cities, roads, etc |
| Physical features | natural features of land                                                                              |
| Tourist           | a person who is visiting a place for pleasure and interest, especially when they are on holiday.      |