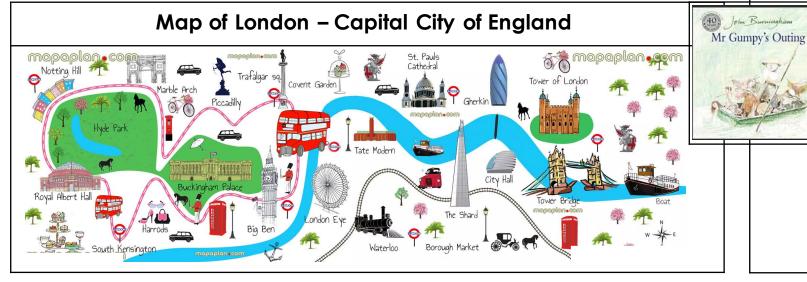

## Darlinghurst Academy Year 1 Spring 2 Where could we go for a great day out?

| Vocabulary        |                                                                                                       |
|-------------------|-------------------------------------------------------------------------------------------------------|
| Country           | A nation with its own government occupying a particular territory                                     |
| Capitalcity       | A city that operates as the centre of a country                                                       |
| Human<br>features | features of land that have been impacted by human activity                                            |
| Local             | a particular area or neighbourhood.                                                                   |
| Location          | A particular place or position                                                                        |
| Мар               | a diagrammatic representation of an area of land or sea showing physical features, cities, roads, etc |
| Physical features | natural features of land                                                                              |
| Tourist           | a person who is visiting a place for pleasure and interest, especially when they are on holiday.      |