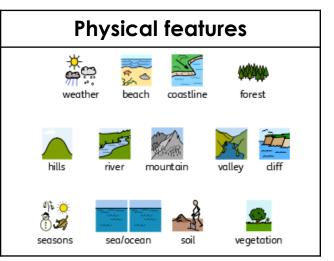

## Darlinghurst Academy Year 1 Spring 2: Where could we go for a great day out?

| Vocabulary   |                                                                                                  |
|--------------|--------------------------------------------------------------------------------------------------|
| Country      | A large area of land where people live.                                                          |
|              | They have the same government.                                                                   |
| Capital city | The Capital city is where the government live.                                                   |
|              | It is the main part of a country.                                                                |
| Human        | Things around you that have been built and made by                                               |
| features     | people like houses and roads.                                                                    |
| Physical     | Things around you that are natural like the sea,                                                 |
| features     | mountains, rivers.                                                                               |
| Local        | The area where we live. Our neighbourhood.                                                       |
| Мар          | A drawing of an area or place                                                                    |
| Tourist      | a person who is visiting a place for pleasure and interest, especially when they are on holiday. |