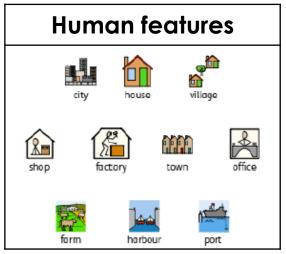

## Darlinghurst Academy Year 1 Spring 2: Where could we go for a great day out?

| Vocabulary   |                                                                                                  |
|--------------|--------------------------------------------------------------------------------------------------|
| Country      | A large area of land where people live.                                                          |
|              | They have the same government.                                                                   |
| Capital city | The Capital city is where the government live.                                                   |
|              | It is the main part of a country.                                                                |
| Human        | Things around you that have been built and made by                                               |
| features     | people like houses and roads.                                                                    |
| Physical     | Things around you that are natural like the sea,                                                 |
| features     | mountains, rivers.                                                                               |
| Local        | The area where we live. Our neighbourhood.                                                       |
| Мар          | A drawing of an area or place                                                                    |
| Tourist      | a person who is visiting a place for pleasure and interest, especially when they are on holiday. |