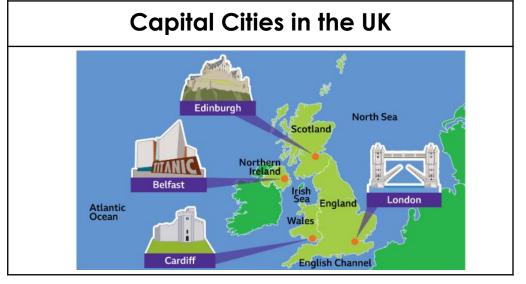

around you that have been built and made by                                               |
| features     | people like houses and roads.                                                                    |
| Physical     | Things around you that are natural like the sea,                                                 |
| features     | mountains, rivers.                                                                               |
| Local        | The area where we live. Our neighbourhood.                                                       |
| Мар          | A drawing of an area or place                                                                    |
| Tourist      | a person who is visiting a place for pleasure and interest, especially when they are on holiday. |